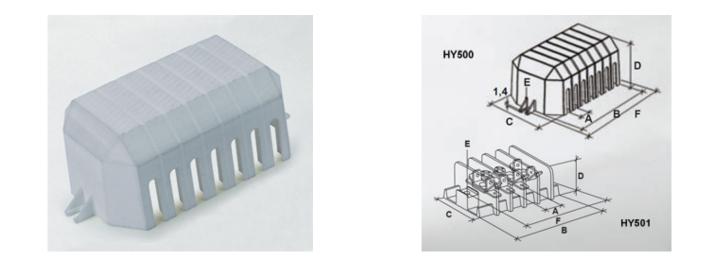

### DESCRIPTION

12 pole grey polyamide cover 11mm pitch

Subject to technical modification without notice. Typographical and other errors do not justify claim for damages.

#### **SPECIFICATION**

| Number of Poles                | 12                               |
|--------------------------------|----------------------------------|
| Body Material                  | Polyamide                        |
| Colour                         | Grey                             |
| UL94 Rating                    | UL94V1                           |
| Glow Wire Resistance Test Temp | GWT750°C in 2 sec (EN60695-2-11) |
| Pitch (mm)                     | 11                               |
| Height (mm)                    | 45                               |
| Width (mm)                     | 63                               |
| Length (mm)                    | 155                              |