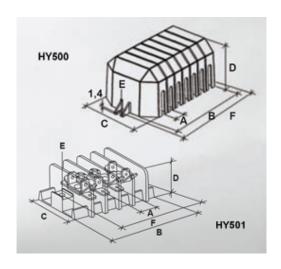

#### **DESCRIPTION**

14 pole grey polyamide cover 11mm pitch

Subject to technical modification without notice. Typographical and other errors do not justify claim for damages.

### **SPECIFICATION**

| Number of Poles                | 14                               |
|--------------------------------|----------------------------------|
| Body Material                  | Polyamide                        |
| Colour                         | Grey                             |
| UL94 Rating                    | UL94V1                           |
| Glow Wire Resistance Test Temp | GWT750°C in 2 sec (EN60695-2-11) |
| Pitch (mm)                     | 11                               |
| Height (mm)                    | 45                               |
| Width (mm)                     | 63                               |
| Length (mm)                    | 177                              |