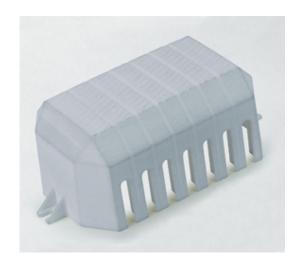

#### **DESCRIPTION**

14 pole grey polyamide cover 11mm pitch

Subject to technical modification without notice. Typographical and other errors do not justify claim for damages.

### **SPECIFICATION**

| Number of Poles                | 14                               |
|--------------------------------|----------------------------------|
| Body Material                  | Polyamide                        |
| Colour                         | Grey                             |
| UL94 Rating                    | UL94V1                           |
| Glow Wire Resistance Test Temp | GWT750°C in 2 sec (EN60695-2-11) |
| Pitch (mm)                     | 11                               |
| Height (mm)                    | 45                               |
| Width (mm)                     | 63                               |
| Length (mm)                    | 177                              |