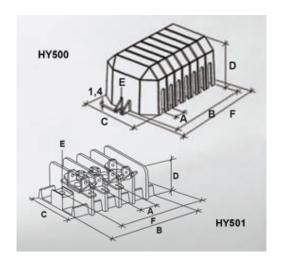

#### **DESCRIPTION**

15 pole grey polyamide cover 11mm pitch

Subject to technical modification without notice. Typographical and other errors do not justify claim for damages.

#### **SPECIFICATION**

| Number of Poles                | 15                               |
|--------------------------------|----------------------------------|
| Body Material                  | Polyamide                        |
| Colour                         | Grey                             |
| UL94 Rating                    | UL94V1                           |
| Glow Wire Resistance Test Temp | GWT750°C in 2 sec (EN60695-2-11) |
| Pitch (mm)                     | 11                               |
| Height (mm)                    | 45                               |
| Width (mm)                     | 63                               |
| Length (mm)                    | 188                              |