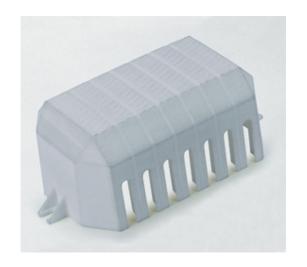

#### **DESCRIPTION**

15 pole grey polyamide cover 11mm pitch

Subject to technical modification without notice. Typographical and other errors do not justify claim for damages.

#### **SPECIFICATION**

| Number of Poles                | 15                               |
|--------------------------------|----------------------------------|
| Body Material                  | Polyamide                        |
| Colour                         | Grey                             |
| UL94 Rating                    | UL94V1                           |
| Glow Wire Resistance Test Temp | GWT750°C in 2 sec (EN60695-2-11) |
| Pitch (mm)                     | 11                               |
| Height (mm)                    | 45                               |
| Width (mm)                     | 63                               |
| Length (mm)                    | 188                              |