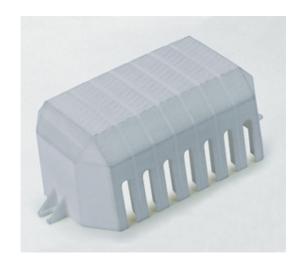

#### **DESCRIPTION**

16 pole grey polyamide cover 11mm pitch

Subject to technical modification without notice.

Typographical and other errors do not justify claim for damages.

#### **SPECIFICATION**

| Number of Poles                | 16                               |
|--------------------------------|----------------------------------|
| Body Material                  | Polyamide                        |
| Colour                         | Grey                             |
| UL94 Rating                    | UL94V1                           |
| Glow Wire Resistance Test Temp | GWT750°C in 2 sec (EN60695-2-11) |
| Pitch (mm)                     | 11                               |
| Height (mm)                    | 45                               |
| Width (mm)                     | 63                               |
| Length (mm)                    | 199                              |