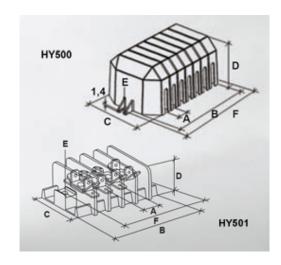

#### **SPECIFICATION**

| Number of Poles                | 16                               |
|--------------------------------|----------------------------------|
| Body Material                  | Polyamide                        |
| Colour                         | Grey                             |
| UL94 Rating                    | UL94V1                           |
| Glow Wire Resistance Test Temp | GWT750°C in 2 sec (EN60695-2-11) |
| Pitch (mm)                     | 11                               |
| Height (mm)                    | 45                               |
| Width (mm)                     | 63                               |
| Length (mm)                    | 199                              |