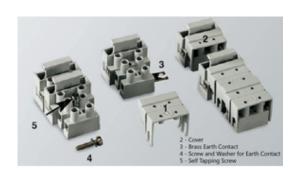

#### **DESCRIPTION**

2 pole grey polyamide PA6.8 fused pillar terminal block 10mm pitch 24a 450v

Subject to technical modification without notice.

Typographical and other errors do not justify claim for damages.

#### **SPECIFICATION**

| Number of Poles            | 2                           |
|----------------------------|-----------------------------|
| Terminal Material          | OT58 nickel plated          |
| Body Material              | Polyamide PA6.8             |
| Colour                     | Grey                        |
| Max Conductor Size (Sq mm) | 2.5                         |
| Max Current (A)            | 24                          |
| Max Voltage (V)            | 450                         |
| Pitch (mm)                 | 10                          |
| Height (mm)                | 28                          |
| Width (mm)                 | 28.5                        |
| Length (mm)                | 21                          |
| Comments                   | Interlockable of on 1 side. |
| Terminal Screw Material    | White zinc plated steel     |