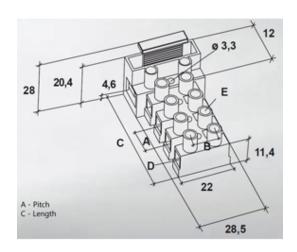

#### **SPECIFICATION**

| Number of Poles            | 2                           |
|----------------------------|-----------------------------|
| Terminal Material          | OT58 nickel plated          |
| Body Material              | Polyamide PA6.8             |
| Colour                     | Grey                        |
| Max Conductor Size (Sq mm) | 2.5                         |
| Max Current (A)            | 24                          |
| Max Voltage (V)            | 450                         |
| Pitch (mm)                 | 10                          |
| Height (mm)                | 28                          |
| Width (mm)                 | 28.5                        |
| Length (mm)                | 21                          |
| Comments                   | Interlockable of on 1 side. |
| Terminal Screw Material    | White zinc plated steel     |