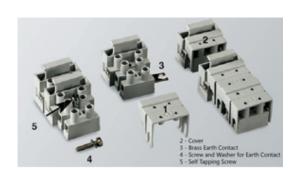

#### **DESCRIPTION**

3 pole grey polyamide PA6.8 fused pillar terminal block 10mm pitch 24a 450v

Subject to technical modification without notice.
Typographical and other errors do not justify claim for damages.

#### **SPECIFICATION**

| Number of Poles                  | 3                                                                       |
|----------------------------------|-------------------------------------------------------------------------|
| Terminal Material                | OT58 nickel plated                                                      |
| Body Material                    | Polyamide PA6.8                                                         |
| Colour                           | Grey                                                                    |
| Max Conductor Size (Sq mm)       | 2.5                                                                     |
| Max Current (A)                  | 24                                                                      |
| Max Voltage (V)                  | 450                                                                     |
| Pitch (mm)                       | 10                                                                      |
| Height (mm)                      | 28                                                                      |
| Width (mm)                       | 28.5                                                                    |
| Length (mm)                      | 31                                                                      |
| Comments                         | Interlockable of on 1 side. With screw and washer (4) for earth contact |
| Comments Terminal Screw Material | White zinc plated steel                                                 |