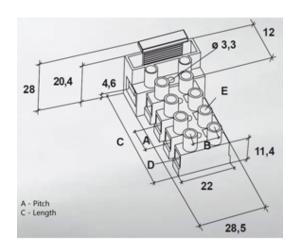

#### **SPECIFICATION**

| Number of Poles                  | 3                                                                       |
|----------------------------------|-------------------------------------------------------------------------|
| Terminal Material                | OT58 nickel plated                                                      |
| Body Material                    | Polyamide PA6.8                                                         |
| Colour                           | Grey                                                                    |
| Max Conductor Size (Sq mm)       | 2.5                                                                     |
| Max Current (A)                  | 24                                                                      |
| Max Voltage (V)                  | 450                                                                     |
| Pitch (mm)                       | 10                                                                      |
| Height (mm)                      | 28                                                                      |
| Width (mm)                       | 28.5                                                                    |
| Length (mm)                      | 31                                                                      |
| Comments                         | Interlockable of on 1 side. With screw and washer (4) for earth contact |
| Comments Terminal Screw Material | White zinc plated steel                                                 |