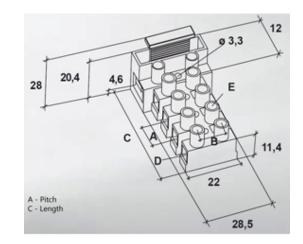

#### **SPECIFICATION**

| Number of Poles            | 4                           |
|----------------------------|-----------------------------|
| Terminal Material          | OT58 nickel plated          |
| Body Material              | Polyamide PA6.8             |
| Colour                     | Grey                        |
| Max Conductor Size (Sq mm) | 2.5                         |
| Max Current (A)            | 24                          |
| Max Voltage (V)            | 450                         |
| Pitch (mm)                 | 10                          |
| Height (mm)                | 28                          |
| Width (mm)                 | 28.5                        |
| Length (mm)                | 41                          |
| Comments                   | Interlockable of on 1 side. |
| Terminal Screw Material    | White zinc plated steel     |