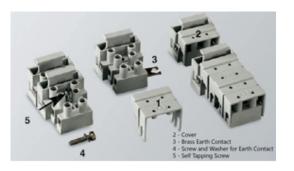

### DESCRIPTION

4 pole grey polyamide PA6.8 fused pillar terminal block 10mm pitch 24a 450v

Subject to technical modification without notice. Typographical and other errors do not justify claim for damages.