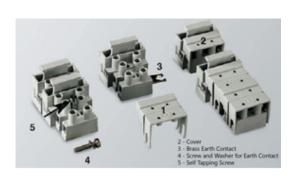

#### **SPECIFICATION**

| Number of Poles                  | 4                                                                       |
|----------------------------------|-------------------------------------------------------------------------|
| Terminal Material                | OT58 nickel plated                                                      |
| Body Material                    | Polyamide PA6.8                                                         |
| Colour                           | Grey                                                                    |
| Max Conductor Size (Sq mm)       | 2.5                                                                     |
| Max Current (A)                  | 24                                                                      |
| Max Voltage (V)                  | 450                                                                     |
| Pitch (mm)                       | 10                                                                      |
| Height (mm)                      | 28                                                                      |
| Width (mm)                       | 28.5                                                                    |
| Length (mm)                      | 41                                                                      |
| Comments                         | Interlockable of on 1 side. With screw and washer (4) for earth contact |
| Comments Terminal Screw Material | White zinc plated steel                                                 |