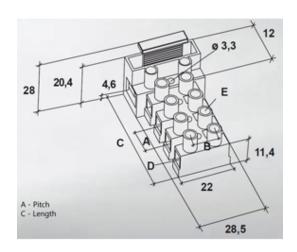

#### **SPECIFICATION**

| Number of Poles                  | 4                                                                       |
|----------------------------------|-------------------------------------------------------------------------|
| Terminal Material                | OT58 nickel plated                                                      |
| Body Material                    | Polyamide PA6.8                                                         |
| Colour                           | Grey                                                                    |
| Max Conductor Size (Sq mm)       | 2.5                                                                     |
| Max Current (A)                  | 24                                                                      |
| Max Voltage (V)                  | 450                                                                     |
| Pitch (mm)                       | 10                                                                      |
| Height (mm)                      | 28                                                                      |
| Width (mm)                       | 28.5                                                                    |
| Length (mm)                      | 41                                                                      |
| Comments                         | Interlockable of on 1 side. With screw and washer (4) for earth contact |
| Comments Terminal Screw Material | White zinc plated steel                                                 |