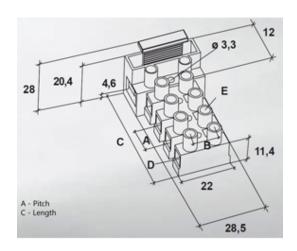

#### **SPECIFICATION**

| Number of Poles                  | 4                                                                       |
|----------------------------------|-------------------------------------------------------------------------|
| Terminal Material                | OT58 nickel plated                                                      |
| Body Material                    | Polyamide PA6.8                                                         |
| Colour                           | Grey                                                                    |
| Max Conductor Size (Sq mm)       | 2.5                                                                     |
| Max Current (A)                  | 24                                                                      |
| Max Voltage (V)                  | 450                                                                     |
| Pitch (mm)                       | 10                                                                      |
| Height (mm)                      | 28                                                                      |
| Width (mm)                       | 28.5                                                                    |
| Length (mm)                      | 41                                                                      |
| Comments                         | Interlockable of on 1 side. With screw and washer (4) for earth contact |
| Comments Terminal Screw Material | White zinc plated steel                                                 |