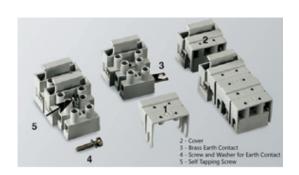

#### **SPECIFICATION**

| Number of Poles                  | 4                                                                       |
|----------------------------------|-------------------------------------------------------------------------|
| Terminal Material                | OT58 nickel plated                                                      |
| Body Material                    | Polyamide PA6.8                                                         |
| Colour                           | Grey                                                                    |
| Max Conductor Size (Sq mm)       | 2.5                                                                     |
| Max Current (A)                  | 24                                                                      |
| Max Voltage (V)                  | 450                                                                     |
| Pitch (mm)                       | 10                                                                      |
| Height (mm)                      | 28                                                                      |
| Width (mm)                       | 28.5                                                                    |
| Length (mm)                      | 41                                                                      |
| Comments                         | Interlockable of on 1 side. With screw and washer (4) for earth contact |
| Comments Terminal Screw Material | White zinc plated steel                                                 |