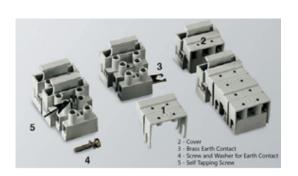

#### **DESCRIPTION**

5 pole grey polyamide PA6.8 fused pillar terminal block 10mm pitch 24a 450v

Subject to technical modification without notice.

Typographical and other errors do not justify claim for damages.

#### **SPECIFICATION**

| Number of Poles                  | 5                                                                       |
|----------------------------------|-------------------------------------------------------------------------|
| Terminal Material                | OT58 nickel plated                                                      |
| Body Material                    | Polyamide PA6.8                                                         |
| Colour                           | Grey                                                                    |
| Max Conductor Size (Sq mm)       | 2.5                                                                     |
| Max Current (A)                  | 24                                                                      |
| Max Voltage (V)                  | 450                                                                     |
| Pitch (mm)                       | 10                                                                      |
| Height (mm)                      | 28                                                                      |
| Width (mm)                       | 28.5                                                                    |
| Length (mm)                      | 51                                                                      |
| Comments                         | Interlockable of on 1 side. With screw and washer (4) for earth contact |
| Comments Terminal Screw Material | White zinc plated steel                                                 |