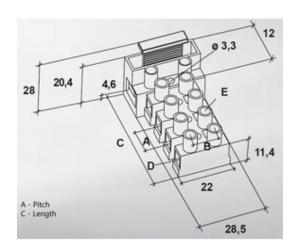

#### **SPECIFICATION**

| Number of Poles                  | 5                                                                       |
|----------------------------------|-------------------------------------------------------------------------|
| Terminal Material                | OT58 nickel plated                                                      |
| Body Material                    | Polyamide PA6.8                                                         |
| Colour                           | Grey                                                                    |
| Max Conductor Size (Sq mm)       | 2.5                                                                     |
| Max Current (A)                  | 24                                                                      |
| Max Voltage (V)                  | 450                                                                     |
| Pitch (mm)                       | 10                                                                      |
| Height (mm)                      | 28                                                                      |
| Width (mm)                       | 28.5                                                                    |
| Length (mm)                      | 51                                                                      |
| Comments                         | Interlockable of on 1 side. With screw and washer (4) for earth contact |
| Comments Terminal Screw Material | White zinc plated steel                                                 |