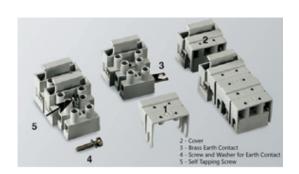

#### **DESCRIPTION**

5 pole grey polyamide PA6.8 fused pillar terminal block 10mm pitch 24a 450v

Subject to technical modification without notice.

Typographical and other errors do not justify claim for damages.

#### **SPECIFICATION**

| Number of Poles                  | 5                                                                       |
|----------------------------------|-------------------------------------------------------------------------|
| Terminal Material                | OT58 nickel plated                                                      |
| Body Material                    | Polyamide PA6.8                                                         |
| Colour                           | Grey                                                                    |
| Max Conductor Size (Sq mm)       | 2.5                                                                     |
| Max Current (A)                  | 24                                                                      |
| Max Voltage (V)                  | 450                                                                     |
| Pitch (mm)                       | 10                                                                      |
| Height (mm)                      | 28                                                                      |
| Width (mm)                       | 28.5                                                                    |
| Length (mm)                      | 51                                                                      |
| Comments                         | Interlockable of on 1 side. With screw and washer (4) for earth contact |
| Comments Terminal Screw Material | White zinc plated steel                                                 |