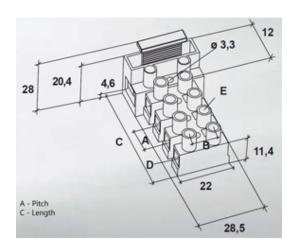

#### **SPECIFICATION**

| Number of Poles                  | 5                                                                       |
|----------------------------------|-------------------------------------------------------------------------|
| Terminal Material                | OT58 nickel plated                                                      |
| Body Material                    | Polyamide PA6.8                                                         |
| Colour                           | Grey                                                                    |
| Max Conductor Size (Sq mm)       | 2.5                                                                     |
| Max Current (A)                  | 24                                                                      |
| Max Voltage (V)                  | 450                                                                     |
| Pitch (mm)                       | 10                                                                      |
| Height (mm)                      | 28                                                                      |
| Width (mm)                       | 28.5                                                                    |
| Length (mm)                      | 51                                                                      |
| Comments                         | Interlockable of on 1 side. With screw and washer (4) for earth contact |
| Comments Terminal Screw Material | White zinc plated steel                                                 |