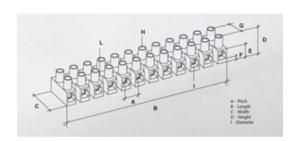

#### **SPECIFICATION**

| Number of Poles            | 6                       |
|----------------------------|-------------------------|
| Terminal Material          | OT58 nickel plated      |
| Body Material              | Polypropylene           |
| Colour                     | Black                   |
| Max Conductor Size (Sq mm) | 2.5                     |
| Max Current (A)            | 24                      |
| Max Voltage (V)            | 450                     |
| Working Temperature        | 85                      |
| Pitch (mm)                 | 8                       |
| Height (mm)                | 15                      |
| Width (mm)                 | 16.3                    |
| Length (mm)                | 47                      |
| Diameter (mm)              | 2.8                     |
| Terminal Screw Material    | White zinc plated steel |