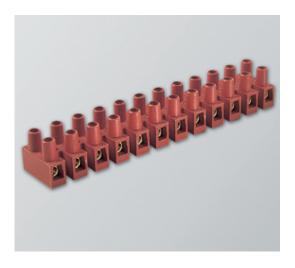

### DESCRIPTION

A 10-pole, high temperature terminal strip, reinforced with 25% Fibreglass

#### **EMECH TERMINALS/ACCESSORIES FEATURES**

- High Quality Terminal Strip for use in High Temperature applications
- Material: Polyamide PA6.6 with 25% fibreglass reinforcement
- High Temperature Specification: 200°C short term, 150°C working temperature
- Flammability rating: UL94-V0 (Self Extinguishing)
- Glow Wire Tested: GWIT775 & GTW750 IEC 60335-1 ed.IV (EN60695-2-11 no flame within 2 seconds on piece)
- Certification: VDE, CE, cURus
- Design: Standard Base