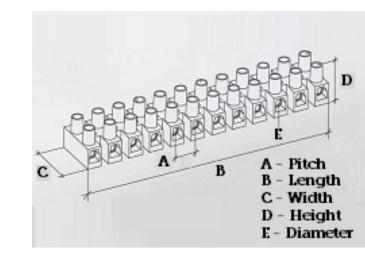

#### **SPECIFICATION**

| Number of Poles                | 10                                               |
|--------------------------------|--------------------------------------------------|
| Terminal Material              | OT58 nickel plated                               |
| Body Material                  | Polyamide PA6.6, with 25% glass fibre reinforced |
| Colour                         | Red-brown                                        |
| Glow Wire Resistance Test Temp | GWT750°C in 2 sec (EN60695-2-11)                 |
| Max Conductor Size (Sq mm)     | 2.5                                              |
| Max Current (A)                | 24                                               |
| Max Voltage (V)                | 450                                              |
| Working Temperature            | 150                                              |
| Pitch (mm)                     | 8                                                |
| Height (mm)                    | 15                                               |
| Width (mm)                     | 16.5                                             |
| Length (mm)                    | 78.5                                             |
| Diameter (mm)                  | 2.6                                              |
| Terminal Screw Material        | White zinc plated steel                          |