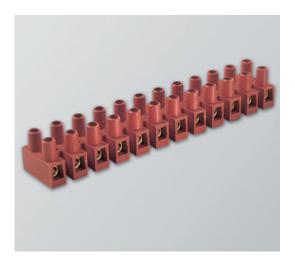

### DESCRIPTION

A 10-pole, high temperature terminal strip, reinforced with 25% Fibreglass, wire protected