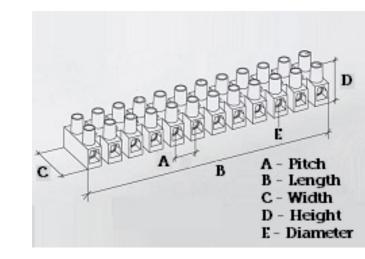

#### **SPECIFICATION**

| Number of Poles                | 10                                               |
|--------------------------------|--------------------------------------------------|
| Terminal Material              | OT58 nickel plated                               |
| Terminal Type                  | Wire Protected                                   |
| Body Material                  | Polyamide PA6.6, with 25% glass fibre reinforced |
| Colour                         | Red-brown                                        |
| Glow Wire Resistance Test Temp | GWT750°C in 2 sec (EN60695-2-11)                 |
| Max Conductor Size (Sq mm)     | 1.5                                              |
| Max Current (A)                | 17.5                                             |
| Max Voltage (V)                | 450                                              |
| Working Temperature            | 150                                              |
| Pitch (mm)                     | 8                                                |
| Height (mm)                    | 15                                               |
| Width (mm)                     | 16.5                                             |
| Length (mm)                    | 78.5                                             |
| Diameter (mm)                  | 2.6                                              |
| Terminal Screw Material        | White zinc plated steel                          |
| Wire Protection Material       | Stainless steel                                  |