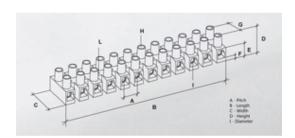

#### **SPECIFICATION**

| Number of Poles            | 6                       |
|----------------------------|-------------------------|
| Terminal Material          | OT58 nickel plated      |
| Body Material              | Polypropylene           |
| Colour                     | White                   |
| Max Conductor Size (Sq mm) | 4                       |
| Max Current (A)            | 32                      |
| Max Voltage (V)            | 450                     |
| Working Temperature        | 85                      |
| Pitch (mm)                 | 10                      |
| Height (mm)                | 16.2                    |
| Width (mm)                 | 18.1                    |
| Length (mm)                | 56.2                    |
| Diameter (mm)              | 3                       |
| Terminal Screw Material    | White zinc plated steel |