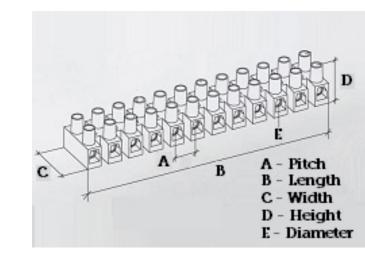

#### **SPECIFICATION**

| Number of Poles                | 10                                               |
|--------------------------------|--------------------------------------------------|
| Terminal Material              | OT58 nickel plated                               |
| Terminal Type                  | Wire Protected                                   |
| Body Material                  | Polyamide PA6.6, with 25% glass fibre reinforced |
| Colour                         | Red-brown                                        |
| Glow Wire Resistance Test Temp | GWT750°C in 2 sec (EN60695-2-11)                 |
| Max Conductor Size (Sq mm)     | 1.5                                              |
| Max Current (A)                | 17.5                                             |
| Max Voltage (V)                | 450                                              |
| Working Temperature            | 150                                              |
| Pitch (mm)                     | 10                                               |
| Height (mm)                    | 16.2                                             |
| Width (mm)                     | 18                                               |
| Length (mm)                    | 96.8                                             |
| Diameter (mm)                  | 3.1                                              |
| Terminal Screw Material        | White zinc plated steel                          |
| Wire Protection Material       | Stainless steel                                  |