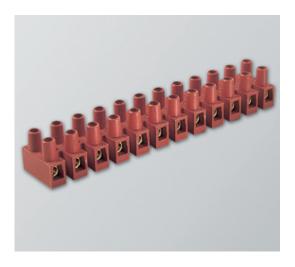

### DESCRIPTION

A 10-pole, high temperature terminal strip, reinforced with 25% Fibreglass, wire protected

### **EMECH TERMINALS/ACCESSORIES FEATURES**

- High Quality Terminal Strip for use in High Temperature applications
- Material: Polyamide PA6.6 with 25% fibreglass reinforcement
- High Temperature Specification: 200°C short term, 150°C working temperature
- Flammability rating: UL94-V0 (Self Extinguishing)
- Glow Wire Tested: GWIT775 & GTW750 IEC 60335-1 ed.IV (EN60695-2-11 no flame within 2 seconds on piece)
- · Certification: VDE, CE, cURus
- · Design: Standard base, wire protected