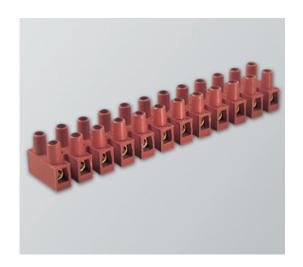

#### **DESCRIPTION**

A 1-pole, high temperature terminal strip, reinforced with 25% Fibreglass, Raised bed

#### **EMECH TERMINALS/ACCESSORIES FEATURES**

- High Quality Terminal Strip for use in High Temperature applications
- Material: Polyamide PA6.6 with 25% fibreglass reinforcement
- High Temperature Specification: 200°C short term, 150°C working temperature
- Flammability rating: UL94-V0 (Self Extinguishing)
- Glow Wire Tested: GWIT775 & GTW750 IEC 60335-1 ed.IV (EN60695-2-11 no flame within 2 seconds on piece)
- Certification: VDE, CE, cURus
- · Design: Raised bed