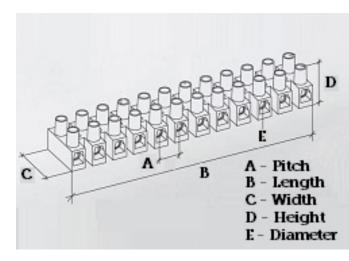

#### **SPECIFICATION**

| Number of Poles                | 1                                                |
|--------------------------------|--------------------------------------------------|
| Terminal Material              | OT58 nickel plated                               |
| Body Material                  | Polyamide PA6.6, with 25% glass fibre reinforced |
| Colour                         | Red-brown                                        |
| Glow Wire Resistance Test Temp | GWT750°C in 2 sec (EN60695-2-11)                 |
| Max Conductor Size (Sq mm)     | 4                                                |
| Max Current (A)                | 32                                               |
| Max Voltage (V)                | 450                                              |
| Working Temperature            | 150                                              |
| Pitch (mm)                     | 10                                               |
| Height (mm)                    | 20                                               |
| Width (mm)                     | 20.3                                             |
| Length (mm)                    | 7.5                                              |
| Diameter (mm)                  | 3.2                                              |
| Terminal Screw Material        | White zinc plated steel                          |