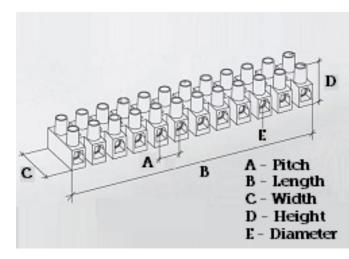

#### **SPECIFICATION**

| Number of Poles                | 3                                                |
|--------------------------------|--------------------------------------------------|
| Terminal Material              | OT58 nickel plated                               |
| Body Material                  | Polyamide PA6.6, with 25% glass fibre reinforced |
| Colour                         | Red-brown                                        |
| Glow Wire Resistance Test Temp | GWT750°C in 2 sec (EN60695-2-11)                 |
| Max Conductor Size (Sq mm)     | 4                                                |
| Max Current (A)                | 32                                               |
| Max Voltage (V)                | 450                                              |
| Working Temperature            | 150                                              |
| Pitch (mm)                     | 10                                               |
| Height (mm)                    | 20                                               |
| Width (mm)                     | 20.3                                             |
| Length (mm)                    | 27.5                                             |
| Diameter (mm)                  | 3.2                                              |
| Terminal Screw Material        | White zinc plated steel                          |