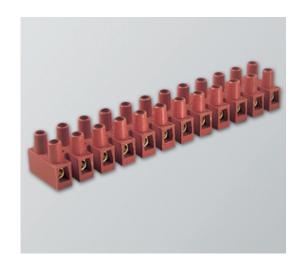

#### **DESCRIPTION**

A 3-pole, high temperature terminal strip, reinforced with 25% Fibreglass, Raised bed

#### **EMECH TERMINALS/ACCESSORIES FEATURES**

- High Quality Terminal Strip for use in High Temperature applications
- Material: Polyamide PA6.6 with 25% fibreglass reinforcement
- High Temperature Specification: 200°C short term, 150°C working temperature
- Flammability rating: UL94-V0 (Self Extinguishing)
- Glow Wire Tested: GWIT775 & GTW750 IEC 60335-1 ed.IV (EN60695-2-11 no flame within 2 seconds on piece)
- · Certification: VDE, CE, cURus
- · Design: Raised bed

#### **SPECIFICATION**

| Number of Poles                | 3                                                |
|--------------------------------|--------------------------------------------------|
| Terminal Material              | OT58 nickel plated                               |
| Body Material                  | Polyamide PA6.6, with 25% glass fibre reinforced |
| Colour                         | Red-brown                                        |
| Glow Wire Resistance Test Temp | GWT750°C in 2 sec (EN60695-2-11)                 |
| Max Conductor Size (Sq mm)     | 4                                                |
| Max Current (A)                | 32                                               |
| Max Voltage (V)                | 450                                              |
| Working Temperature            | 150                                              |
| Pitch (mm)                     | 10                                               |
| Height (mm)                    | 20                                               |
| Width (mm)                     | 20.3                                             |
| Length (mm)                    | 27.5                                             |
| Diameter (mm)                  | 3.2                                              |
| Terminal Screw Material        | White zinc plated steel                          |