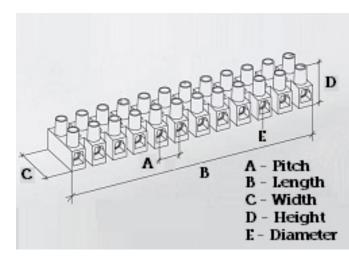

#### **SPECIFICATION**

| Number of Poles                | 3                                                |
|--------------------------------|--------------------------------------------------|
| Terminal Material              | OT58 nickel plated                               |
| Body Material                  | Polyamide PA6.6, with 25% glass fibre reinforced |
| Colour                         | Red-brown                                        |
| Glow Wire Resistance Test Temp | GWT750°C in 2 sec (EN60695-2-11)                 |
| Max Conductor Size (Sq mm)     | 4                                                |
| Max Current (A)                | 32                                               |
| Max Voltage (V)                | 450                                              |
| Working Temperature            | 150                                              |
| Pitch (mm)                     | 10                                               |
| Height (mm)                    | 20                                               |
| Width (mm)                     | 20.3                                             |
| Length (mm)                    | 27.5                                             |
| Diameter (mm)                  | 3.2                                              |
| Terminal Screw Material        | White zinc plated steel                          |