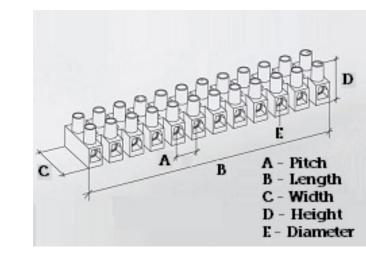

#### **SPECIFICATION**

| Number of Poles                | 4                                                |
|--------------------------------|--------------------------------------------------|
| Terminal Material              | OT58 nickel plated                               |
| Body Material                  | Polyamide PA6.6, with 25% glass fibre reinforced |
| Colour                         | Red-brown                                        |
| Glow Wire Resistance Test Temp | GWT750°C in 2 sec (EN60695-2-11)                 |
| Max Conductor Size (Sq mm)     | 4                                                |
| Max Current (A)                | 32                                               |
| Max Voltage (V)                | 450                                              |
| Working Temperature            | 150                                              |
| Pitch (mm)                     | 10                                               |
| Height (mm)                    | 17.6                                             |
| Width (mm)                     | 20.3                                             |
| Length (mm)                    | 37.2                                             |
| Diameter (mm)                  | 3.2                                              |
| Terminal Screw Material        | White zinc plated steel                          |