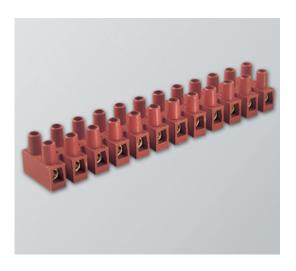

### DESCRIPTION

A 4-pole, high temperature terminal strip, reinforced with 25% Fibreglass

#### **EMECH TERMINALS/ACCESSORIES FEATURES**

- High Quality Terminal Strip for use in High Temperature applications
- Material: Polyamide PA6.6 with 25% fibreglass reinforcement
- High Temperature Specification: 200°C short term, 150°C working temperature
- Flammability rating: UL94-V0 (Self Extinguishing)
- Glow Wire Tested: GWIT775 & GTW750 IEC 60335-1 ed.IV (EN60695-2-11 no flame within 2 seconds on piece)
- · Certification: VDE, CE, cURus
- Design: Standard Base