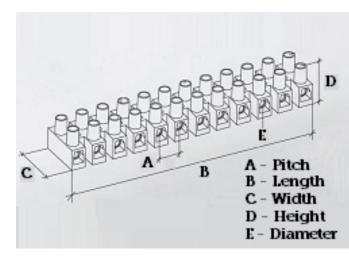

#### **SPECIFICATION**

| Number of Poles                | 4                                                |
|--------------------------------|--------------------------------------------------|
| Terminal Material              | OT58 nickel plated                               |
| Body Material                  | Polyamide PA6.6, with 25% glass fibre reinforced |
| Colour                         | Red-brown                                        |
| Glow Wire Resistance Test Temp | GWT750°C in 2 sec (EN60695-2-11)                 |
| Max Conductor Size (Sq mm)     | 4                                                |
| Max Current (A)                | 32                                               |
| Max Voltage (V)                | 450                                              |
| Working Temperature            | 150                                              |
| Pitch (mm)                     | 10                                               |
| Height (mm)                    | 15.7                                             |
| Width (mm)                     | 20.3                                             |
| Length (mm)                    | 37.2                                             |
| Diameter (mm)                  | 3.2                                              |
| Terminal Screw Material        | White zinc plated steel                          |