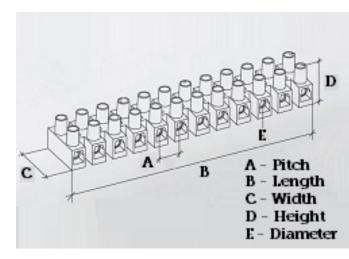

#### **SPECIFICATION**

| Number of Poles                | 6                                                |
|--------------------------------|--------------------------------------------------|
| Terminal Material              | OT58 nickel plated                               |
| Body Material                  | Polyamide PA6.6, with 25% glass fibre reinforced |
| Colour                         | Red-brown                                        |
| Glow Wire Resistance Test Temp | GWT750°C in 2 sec (EN60695-2-11)                 |
| Max Conductor Size (Sq mm)     | 4                                                |
| Max Current (A)                | 32                                               |
| Max Voltage (V)                | 450                                              |
| Working Temperature            | 150                                              |
| Pitch (mm)                     | 10                                               |
| Height (mm)                    | 15.7                                             |
| Width (mm)                     | 20.3                                             |
| Length (mm)                    | 57.2                                             |
| Diameter (mm)                  | 3.2                                              |
| Terminal Screw Material        | White zinc plated steel                          |