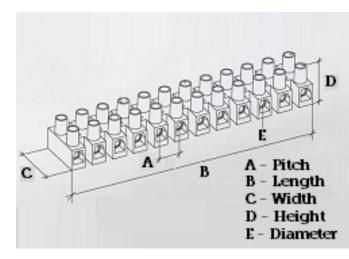

#### **SPECIFICATION**

| Number of Poles                | 6                                                |
|--------------------------------|--------------------------------------------------|
| Terminal Material              | OT58 nickel plated                               |
| Body Material                  | Polyamide PA6.6, with 25% glass fibre reinforced |
| Colour                         | Red-brown                                        |
| Glow Wire Resistance Test Temp | GWT750°C in 2 sec (EN60695-2-11)                 |
| Max Conductor Size (Sq mm)     | 4                                                |
| Max Current (A)                | 32                                               |
| Max Voltage (V)                | 450                                              |
| Working Temperature            | 150                                              |
| Pitch (mm)                     | 10                                               |
| Height (mm)                    | 20                                               |
| Width (mm)                     | 20.3                                             |
| Length (mm)                    | 57.5                                             |
| Diameter (mm)                  | 3.2                                              |
| Terminal Screw Material        | White zinc plated steel                          |