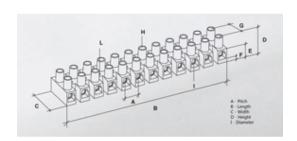

#### **SPECIFICATION**

| Number of Poles            | 6                       |
|----------------------------|-------------------------|
| Terminal Material          | OT58 nickel plated      |
| Body Material              | Polypropylene           |
| Colour                     | Black                   |
| Max Conductor Size (Sq mm) | 6                       |
| Max Current (A)            | 41                      |
| Max Voltage (V)            | 450                     |
| Working Temperature        | 85                      |
| Pitch (mm)                 | 10                      |
| Height (mm)                | 17.4                    |
| Width (mm)                 | 20.2                    |
| Length (mm)                | 57.2                    |
| Diameter (mm)              | 3.4                     |
| Terminal Screw Material    | White zinc plated steel |