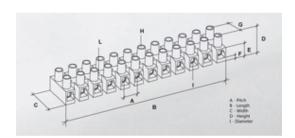

#### **SPECIFICATION**

| Number of Poles            | 6                       |
|----------------------------|-------------------------|
| Terminal Material          | OT58 nickel plated      |
| Body Material              | Polypropylene           |
| Colour                     | White                   |
| Max Conductor Size (Sq mm) | 6                       |
| Max Current (A)            | 41                      |
| Max Voltage (V)            | 450                     |
| Working Temperature        | 85                      |
| Pitch (mm)                 | 10                      |
| Height (mm)                | 17.4                    |
| Width (mm)                 | 20.2                    |
| Length (mm)                | 57.2                    |
| Diameter (mm)              | 3.4                     |
| Terminal Screw Material    | White zinc plated steel |