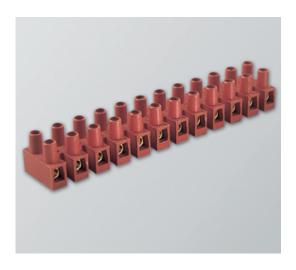

### DESCRIPTION

A 7-pole, high temperature terminal strip, reinforced with 25% Fibreglass, Flat Base

### **EMECH TERMINALS/ACCESSORIES FEATURES**

- High Quality Terminal Strip for use in High Temperature applications
- Material: Polyamide PA6.6 with 25% fibreglass reinforcement
- High Temperature Specification: 200°C short term, 150°C working temperature
- Flammability rating: UL94-V0 (Self Extinguishing)
- Glow Wire Tested: GWIT775 & GTW750 IEC 60335-1 ed.IV (EN60695-2-11 no flame within 2 seconds on piece)
- Certification: VDE, CE, cURus
- Design: Flat base