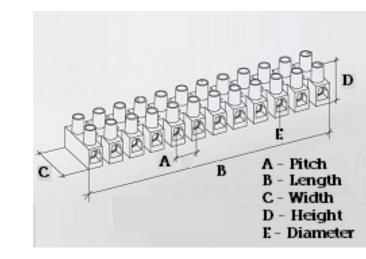

#### **SPECIFICATION**

| Number of Poles                | 7                                                |
|--------------------------------|--------------------------------------------------|
| Terminal Material              | OT58 nickel plated                               |
| Body Material                  | Polyamide PA6.6, with 25% glass fibre reinforced |
| Colour                         | Red-brown                                        |
| Glow Wire Resistance Test Temp | GWT750°C in 2 sec (EN60695-2-11)                 |
| Max Conductor Size (Sq mm)     | 4                                                |
| Max Current (A)                | 32                                               |
| Max Voltage (V)                | 450                                              |
| Working Temperature            | 150                                              |
| Pitch (mm)                     | 10                                               |
| Height (mm)                    | 15.7                                             |
| Width (mm)                     | 20.3                                             |
| Length (mm)                    | 67.2                                             |
| Diameter (mm)                  | 3.2                                              |
| Terminal Screw Material        | White zinc plated steel                          |