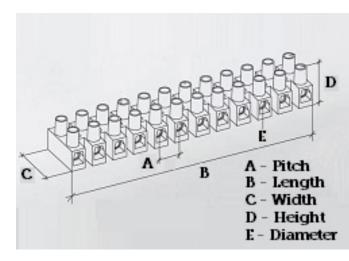

#### **SPECIFICATION**

| Number of Poles                | 7                                                |
|--------------------------------|--------------------------------------------------|
| Terminal Material              | OT58 nickel plated                               |
| Body Material                  | Polyamide PA6.6, with 25% glass fibre reinforced |
| Colour                         | Red-brown                                        |
| Glow Wire Resistance Test Temp | GWT750°C in 2 sec (EN60695-2-11)                 |
| Max Conductor Size (Sq mm)     | 4                                                |
| Max Current (A)                | 32                                               |
| Max Voltage (V)                | 450                                              |
| Working Temperature            | 150                                              |
| Pitch (mm)                     | 10                                               |
| Height (mm)                    | 20                                               |
| Width (mm)                     | 20.3                                             |
| Length (mm)                    | 67.5                                             |
| Diameter (mm)                  | 3.2                                              |
| Terminal Screw Material        | White zinc plated steel                          |