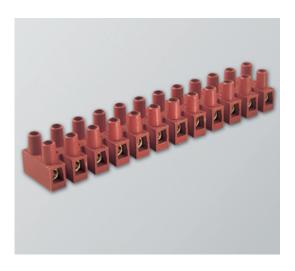

#### DESCRIPTION

An 8-pole, high temperature terminal strip, reinforced with 25% Fibreglass