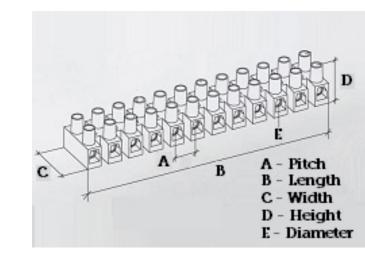

#### **SPECIFICATION**

| Number of Poles                | 8                                                |
|--------------------------------|--------------------------------------------------|
| Terminal Material              | OT58 nickel plated                               |
| Body Material                  | Polyamide PA6.6, with 25% glass fibre reinforced |
| Colour                         | Red-brown                                        |
| Glow Wire Resistance Test Temp | GWT750°C in 2 sec (EN60695-2-11)                 |
| Max Conductor Size (Sq mm)     | 4                                                |
| Max Current (A)                | 32                                               |
| Max Voltage (V)                | 450                                              |
| Working Temperature            | 150                                              |
| Pitch (mm)                     | 10                                               |
| Height (mm)                    | 17.6                                             |
| Width (mm)                     | 20.3                                             |
| Length (mm)                    | 77.2                                             |
| Diameter (mm)                  | 3.2                                              |
| Terminal Screw Material        | White zinc plated steel                          |