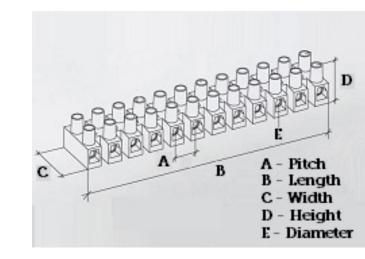

#### **SPECIFICATION**

| Number of Poles                | 9                                                |
|--------------------------------|--------------------------------------------------|
| Terminal Material              | OT58 nickel plated                               |
| Body Material                  | Polyamide PA6.6, with 25% glass fibre reinforced |
| Colour                         | Red-brown                                        |
| Glow Wire Resistance Test Temp | GWT750°C in 2 sec (EN60695-2-11)                 |
| Max Conductor Size (Sq mm)     | 4                                                |
| Max Current (A)                | 32                                               |
| Max Voltage (V)                | 450                                              |
| Working Temperature            | 150                                              |
| Pitch (mm)                     | 10                                               |
| Height (mm)                    | 17.6                                             |
| Width (mm)                     | 20.3                                             |
| Length (mm)                    | 87.2                                             |
| Diameter (mm)                  | 3.2                                              |
| Terminal Screw Material        | White zinc plated steel                          |