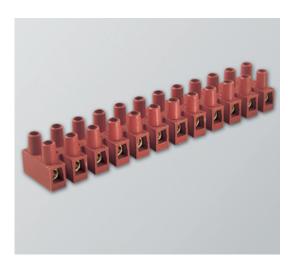

### DESCRIPTION

A 9-pole, high temperature terminal strip, reinforced with 25% Fibreglass

#### **EMECH TERMINALS/ACCESSORIES FEATURES**

- High Quality Terminal Strip for use in High Temperature applications
- Material: Polyamide PA6.6 with 25% fibreglass reinforcement
- High Temperature Specification: 200°C short term, 150°C working temperature
- Flammability rating: UL94-V0 (Self Extinguishing)
- Glow Wire Tested: GWIT775 & GTW750 IEC 60335-1 ed.IV (EN60695-2-11 no flame within 2 seconds on piece)
- · Certification: VDE, CE, cURus
- Design: Standard Base