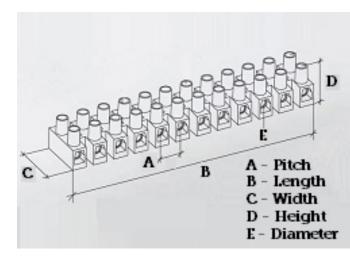

#### **SPECIFICATION**

| Number of Poles                | 9                                                |
|--------------------------------|--------------------------------------------------|
| Terminal Material              | OT58 nickel plated                               |
| Body Material                  | Polyamide PA6.6, with 25% glass fibre reinforced |
| Colour                         | Red-brown                                        |
| Glow Wire Resistance Test Temp | GWT750°C in 2 sec (EN60695-2-11)                 |
| Max Conductor Size (Sq mm)     | 4                                                |
| Max Current (A)                | 32                                               |
| Max Voltage (V)                | 450                                              |
| Working Temperature            | 150                                              |
| Pitch (mm)                     | 10                                               |
| Height (mm)                    | 15.7                                             |
| Width (mm)                     | 20.3                                             |
| Length (mm)                    | 87.2                                             |
| Diameter (mm)                  | 3.2                                              |
| Terminal Screw Material        | White zinc plated steel                          |