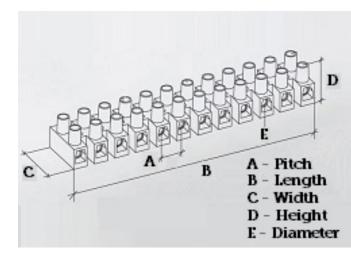

#### **SPECIFICATION**

| Number of Poles                | 9                                                |
|--------------------------------|--------------------------------------------------|
| Terminal Material              | OT58 nickel plated                               |
| Body Material                  | Polyamide PA6.6, with 25% glass fibre reinforced |
| Colour                         | Red-brown                                        |
| Glow Wire Resistance Test Temp | GWT750°C in 2 sec (EN60695-2-11)                 |
| Max Conductor Size (Sq mm)     | 4                                                |
| Max Current (A)                | 32                                               |
| Max Voltage (V)                | 450                                              |
| Working Temperature            | 150                                              |
| Pitch (mm)                     | 10                                               |
| Height (mm)                    | 15.7                                             |
| Width (mm)                     | 20.3                                             |
| Length (mm)                    | 87.2                                             |
| Diameter (mm)                  | 3.2                                              |
| Terminal Screw Material        | White zinc plated steel                          |