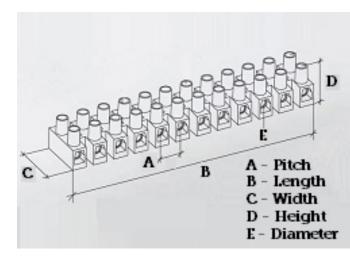

#### **SPECIFICATION**

| Number of Poles                | 9                                                |
|--------------------------------|--------------------------------------------------|
| Terminal Material              | OT58 nickel plated                               |
| Body Material                  | Polyamide PA6.6, with 25% glass fibre reinforced |
| Colour                         | Red-brown                                        |
| Glow Wire Resistance Test Temp | GWT750°C in 2 sec (EN60695-2-11)                 |
| Max Conductor Size (Sq mm)     | 4                                                |
| Max Current (A)                | 32                                               |
| Max Voltage (V)                | 450                                              |
| Working Temperature            | 150                                              |
| Pitch (mm)                     | 10                                               |
| Height (mm)                    | 20                                               |
| Width (mm)                     | 20.3                                             |
| Length (mm)                    | 87.5                                             |
| Diameter (mm)                  | 3.2                                              |
| Terminal Screw Material        | White zinc plated steel                          |