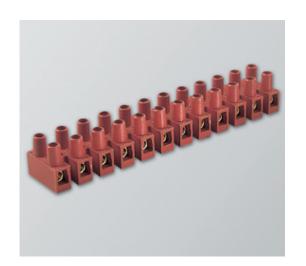

#### **DESCRIPTION**

A 9-pole, high temperature terminal strip, reinforced with 25% Fibreglass, Raised bed

#### **EMECH TERMINALS/ACCESSORIES FEATURES**

- High Quality Terminal Strip for use in High Temperature applications
- Material: Polyamide PA6.6 with 25% fibreglass reinforcement
- High Temperature Specification: 200°C short term, 150°C working temperature
- Flammability rating: UL94-V0 (Self Extinguishing)
- Glow Wire Tested: GWIT775 & GTW750 IEC 60335-1 ed.IV (EN60695-2-11 no flame within 2 seconds on piece)
- · Certification: VDE, CE, cURus
- · Design: Raised bed