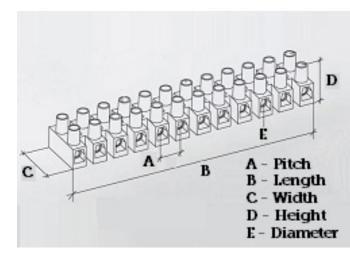

#### **SPECIFICATION**

| Number of Poles                | 9                                                |
|--------------------------------|--------------------------------------------------|
| Terminal Material              | OT58 nickel plated                               |
| Body Material                  | Polyamide PA6.6, with 25% glass fibre reinforced |
| Colour                         | Red-brown                                        |
| Glow Wire Resistance Test Temp | GWT750°C in 2 sec (EN60695-2-11)                 |
| Max Conductor Size (Sq mm)     | 4                                                |
| Max Current (A)                | 32                                               |
| Max Voltage (V)                | 450                                              |
| Working Temperature            | 150                                              |
| Pitch (mm)                     | 10                                               |
| Height (mm)                    | 20                                               |
| Width (mm)                     | 20.3                                             |
| Length (mm)                    | 87.5                                             |
| Diameter (mm)                  | 3.2                                              |
| Terminal Screw Material        | White zinc plated steel                          |