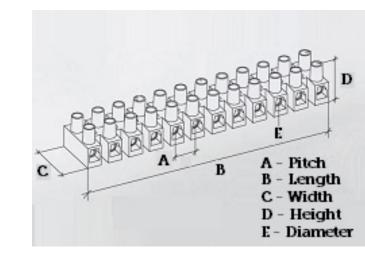

#### **SPECIFICATION**

| Number of Poles                | 10                                               |
|--------------------------------|--------------------------------------------------|
| Terminal Material              | OT58 nickel plated                               |
| Body Material                  | Polyamide PA6.6, with 25% glass fibre reinforced |
| Colour                         | Red-brown                                        |
| Glow Wire Resistance Test Temp | GWT750°C in 2 sec (EN60695-2-11)                 |
| Max Conductor Size (Sq mm)     | 4                                                |
| Max Current (A)                | 32                                               |
| Max Voltage (V)                | 450                                              |
| Working Temperature            | 150                                              |
| Pitch (mm)                     | 10                                               |
| Height (mm)                    | 17.6                                             |
| Width (mm)                     | 20.3                                             |
| Length (mm)                    | 97.2                                             |
| Diameter (mm)                  | 3.2                                              |
| Terminal Screw Material        | White zinc plated steel                          |