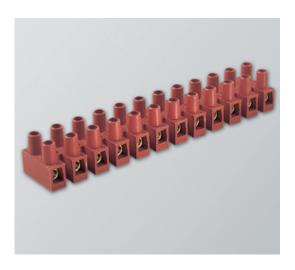

#### DESCRIPTION

A 10-pole, high temperature terminal strip, reinforced with 25% Fibreglass

### EMECH TERMINALS/ACCESSORIES FEATURES

- High Quality Terminal Strip for use in High Temperature applications
- Material: Polyamide PA6.6 with 25% fibreglass reinforcement
- High Temperature Specification: 200°C short term, 150°C working temperature
- Flammability rating: UL94-V0 (Self Extinguishing)
- Glow Wire Tested: GWIT775 & GTW750 IEC 60335-1 ed.IV (EN60695-2-11 no flame within 2 seconds on piece)
- Certification: VDE, CE, cURus
- Design: Standard Base