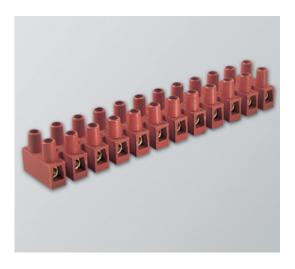

### DESCRIPTION

A 10-pole, high temperature terminal strip, reinforced with 25% Fibreglass, Flat Base

#### **EMECH TERMINALS/ACCESSORIES FEATURES**

- High Quality Terminal Strip for use in High Temperature applications
- Material: Polyamide PA6.6 with 25% fibreglass reinforcement
- High Temperature Specification: 200°C short term, 150°C working temperature
- Flammability rating: UL94-V0 (Self Extinguishing)
- Glow Wire Tested: GWIT775 & GTW750 IEC 60335-1 ed.IV (EN60695-2-11 no flame within 2 seconds on piece)
- Certification: VDE, CE, cURus
- Design: Flat base