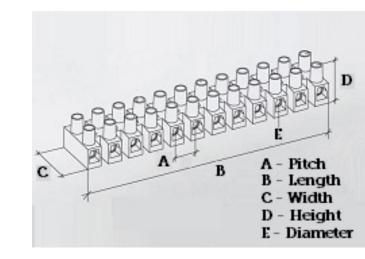

#### **SPECIFICATION**

| Number of Poles                | 10                                               |
|--------------------------------|--------------------------------------------------|
| Terminal Material              | OT58 nickel plated                               |
| Body Material                  | Polyamide PA6.6, with 25% glass fibre reinforced |
| Colour                         | Red-brown                                        |
| Glow Wire Resistance Test Temp | GWT750°C in 2 sec (EN60695-2-11)                 |
| Max Conductor Size (Sq mm)     | 4                                                |
| Max Current (A)                | 32                                               |
| Max Voltage (V)                | 450                                              |
| Working Temperature            | 150                                              |
| Pitch (mm)                     | 10                                               |
| Height (mm)                    | 15.7                                             |
| Width (mm)                     | 20.3                                             |
| Length (mm)                    | 97.2                                             |
| Diameter (mm)                  | 3.2                                              |
| Terminal Screw Material        | White zinc plated steel                          |