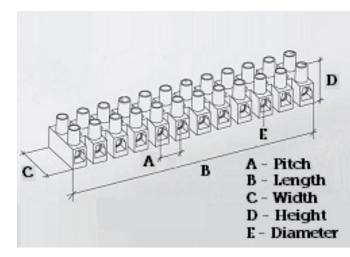

#### **SPECIFICATION**

| Number of Poles                | 10                                               |
|--------------------------------|--------------------------------------------------|
| Terminal Material              | OT58 nickel plated                               |
| Body Material                  | Polyamide PA6.6, with 25% glass fibre reinforced |
| Colour                         | Red-brown                                        |
| Glow Wire Resistance Test Temp | GWT750°C in 2 sec (EN60695-2-11)                 |
| Max Conductor Size (Sq mm)     | 4                                                |
| Max Current (A)                | 32                                               |
| Max Voltage (V)                | 450                                              |
| Working Temperature            | 150                                              |
| Pitch (mm)                     | 10                                               |
| Height (mm)                    | 20                                               |
| Width (mm)                     | 20.3                                             |
| Length (mm)                    | 97.5                                             |
| Diameter (mm)                  | 3.2                                              |
| Terminal Screw Material        | White zinc plated steel                          |