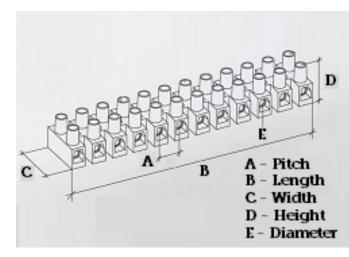

#### **SPECIFICATION**

| Number of Poles                | 11                                               |
|--------------------------------|--------------------------------------------------|
| Terminal Material              | OT58 nickel plated                               |
| Body Material                  | Polyamide PA6.6, with 25% glass fibre reinforced |
| Colour                         | Red-brown                                        |
| Glow Wire Resistance Test Temp | GWT750°C in 2 sec (EN60695-2-11)                 |
| Max Conductor Size (Sq mm)     | 4                                                |
| Max Current (A)                | 32                                               |
| Max Voltage (V)                | 450                                              |
| Working Temperature            | 150                                              |
| Pitch (mm)                     | 10                                               |
| Height (mm)                    | 17.6                                             |
| Width (mm)                     | 20.3                                             |
| Length (mm)                    | 107.2                                            |
| Diameter (mm)                  | 3.2                                              |
| Terminal Screw Material        | White zinc plated steel                          |