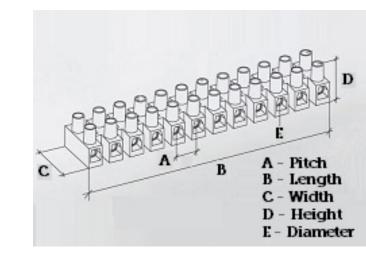

#### **SPECIFICATION**

| Number of Poles                | 11                                               |
|--------------------------------|--------------------------------------------------|
| Terminal Material              | OT58 nickel plated                               |
| Body Material                  | Polyamide PA6.6, with 25% glass fibre reinforced |
| Colour                         | Red-brown                                        |
| Glow Wire Resistance Test Temp | GWT750°C in 2 sec (EN60695-2-11)                 |
| Max Conductor Size (Sq mm)     | 4                                                |
| Max Current (A)                | 32                                               |
| Max Voltage (V)                | 450                                              |
| Working Temperature            | 150                                              |
| Pitch (mm)                     | 10                                               |
| Height (mm)                    | 20                                               |
| Width (mm)                     | 20.3                                             |
| Length (mm)                    | 107.5                                            |
| Diameter (mm)                  | 3.2                                              |
| Terminal Screw Material        | White zinc plated steel                          |