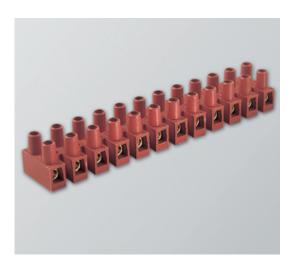

### DESCRIPTION

An 11-pole, high temperature terminal strip, reinforced with 25% Fibreglass, Raised bed

#### **EMECH TERMINALS/ACCESSORIES FEATURES**

- High Quality Terminal Strip for use in High Temperature applications
- Material: Polyamide PA6.6 with 25% fibreglass reinforcement
- High Temperature Specification: 200°C short term, 150°C working temperature
- Flammability rating: UL94-V0 (Self Extinguishing)
- Glow Wire Tested: GWIT775 & GTW750 IEC 60335-1 ed.IV (EN60695-2-11 no flame within 2 seconds on piece)
- Certification: VDE, CE, cURus
- Design: Raised bed