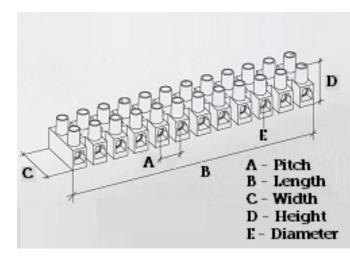

#### **SPECIFICATION**

| Number of Poles                | 12                                               |
|--------------------------------|--------------------------------------------------|
| Terminal Material              | OT58 nickel plated                               |
| Body Material                  | Polyamide PA6.6, with 25% glass fibre reinforced |
| Colour                         | Red-brown                                        |
| Glow Wire Resistance Test Temp | GWT750°C in 2 sec (EN60695-2-11)                 |
| Max Conductor Size (Sq mm)     | 4                                                |
| Max Current (A)                | 32                                               |
| Max Voltage (V)                | 450                                              |
| Working Temperature            | 150                                              |
| Pitch (mm)                     | 10                                               |
| Height (mm)                    | 17.6                                             |
| Width (mm)                     | 20.3                                             |
| Length (mm)                    | 117.2                                            |
| Diameter (mm)                  | 3.2                                              |
| Terminal Screw Material        | White zinc plated steel                          |