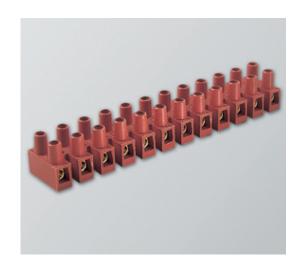

#### **DESCRIPTION**

A 12-pole, high temperature terminal strip, reinforced with 25% Fibreglass, Flat Base

#### **EMECH TERMINALS/ACCESSORIES FEATURES**

- High Quality Terminal Strip for use in High Temperature applications
- Material: Polyamide PA6.6 with 25% fibreglass reinforcement
- High Temperature Specification: 200°C short term, 150°C working temperature
- Flammability rating: UL94-V0 (Self Extinguishing)
- Glow Wire Tested: GWIT775 & GTW750 IEC 60335-1 ed.IV (EN60695-2-11 no flame within 2 seconds on piece)
- Certification: VDE, CE, cURus
- · Design: Flat base