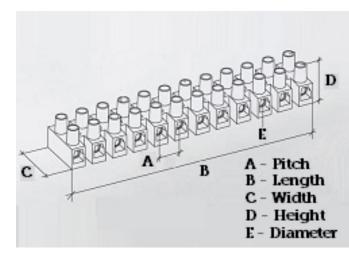

#### **SPECIFICATION**

| Number of Poles                | 12                                               |
|--------------------------------|--------------------------------------------------|
| Terminal Material              | OT58 nickel plated                               |
| Body Material                  | Polyamide PA6.6, with 25% glass fibre reinforced |
| Colour                         | Red-brown                                        |
| Glow Wire Resistance Test Temp | GWT750°C in 2 sec (EN60695-2-11)                 |
| Max Conductor Size (Sq mm)     | 4                                                |
| Max Current (A)                | 32                                               |
| Max Voltage (V)                | 450                                              |
| Working Temperature            | 150                                              |
| Pitch (mm)                     | 10                                               |
| Height (mm)                    | 15.7                                             |
| Width (mm)                     | 20.3                                             |
| Length (mm)                    | 117.2                                            |
| Diameter (mm)                  | 3.2                                              |
| Terminal Screw Material        | White zinc plated steel                          |