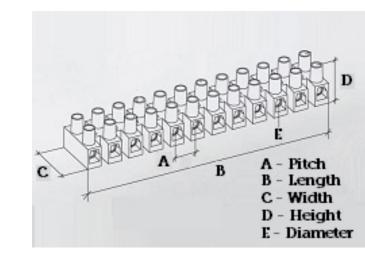

#### **SPECIFICATION**

| Number of Poles                | 12                                               |
|--------------------------------|--------------------------------------------------|
| Terminal Material              | OT58 nickel plated                               |
| Body Material                  | Polyamide PA6.6, with 25% glass fibre reinforced |
| Colour                         | Red-brown                                        |
| Glow Wire Resistance Test Temp | GWT750°C in 2 sec (EN60695-2-11)                 |
| Max Conductor Size (Sq mm)     | 4                                                |
| Max Current (A)                | 32                                               |
| Max Voltage (V)                | 450                                              |
| Working Temperature            | 150                                              |
| Pitch (mm)                     | 10                                               |
| Height (mm)                    | 20                                               |
| Width (mm)                     | 20.3                                             |
| Length (mm)                    | 117.5                                            |
| Diameter (mm)                  | 3.2                                              |
| Terminal Screw Material        | White zinc plated steel                          |