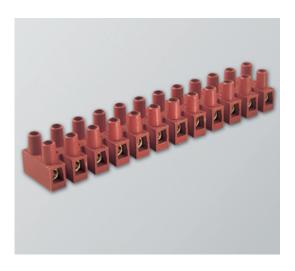

### DESCRIPTION

A 12-pole, high temperature terminal strip, reinforced with 25% Fibreglass, Raised bed

#### **EMECH TERMINALS/ACCESSORIES FEATURES**

- High Quality Terminal Strip for use in High Temperature applications
- Material: Polyamide PA6.6 with 25% fibreglass reinforcement
- High Temperature Specification: 200°C short term, 150°C working temperature
- Flammability rating: UL94-V0 (Self Extinguishing)
- Glow Wire Tested: GWIT775 & GTW750 IEC 60335-1 ed.IV (EN60695-2-11 no flame within 2 seconds on piece)
- · Certification: VDE, CE, cURus
- Design: Raised bed