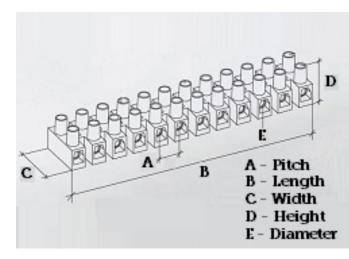

#### **SPECIFICATION**

| Number of Poles                | 1                                                |
|--------------------------------|--------------------------------------------------|
| Terminal Material              | OT58 nickel plated                               |
| Body Material                  | Polyamide PA6.6, with 25% glass fibre reinforced |
| Colour                         | Red-brown                                        |
| Glow Wire Resistance Test Temp | GWT750°C in 2 sec (EN60695-2-11)                 |
| Max Conductor Size (Sq mm)     | 10                                               |
| Max Current (A)                | 57                                               |
| Max Voltage (V)                | 750                                              |
| Working Temperature            | 150                                              |
| Pitch (mm)                     | 12                                               |
| Height (mm)                    | 21.9                                             |
| Width (mm)                     | 23.2                                             |
| Length (mm)                    | 8.3                                              |
| Diameter (mm)                  | 3.2                                              |
| Terminal Screw Material        | White zinc plated steel                          |