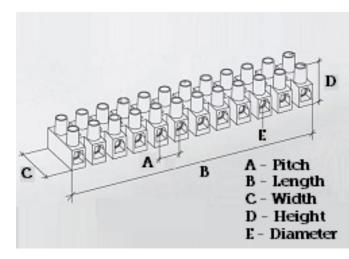

#### **SPECIFICATION**

| Number of Poles                | 3                                                |
|--------------------------------|--------------------------------------------------|
| Terminal Material              | OT58 nickel plated                               |
| Body Material                  | Polyamide PA6.6, with 25% glass fibre reinforced |
| Colour                         | Red-brown                                        |
| Glow Wire Resistance Test Temp | GWT750°C in 2 sec (EN60695-2-11)                 |
| Max Conductor Size (Sq mm)     | 10                                               |
| Max Current (A)                | 57                                               |
| Max Voltage (V)                | 750                                              |
| Working Temperature            | 150                                              |
| Pitch (mm)                     | 12                                               |
| Height (mm)                    | 21.9                                             |
| Width (mm)                     | 23.2                                             |
| Length (mm)                    | 32.3                                             |
| Diameter (mm)                  | 3.2                                              |
| Terminal Screw Material        | White zinc plated steel                          |