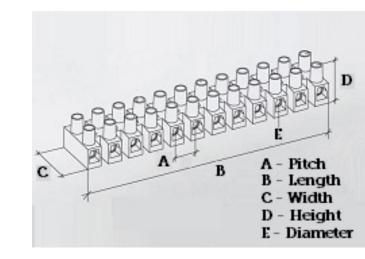

#### **SPECIFICATION**

| Number of Poles                | 4                                                |
|--------------------------------|--------------------------------------------------|
| Terminal Material              | OT58 nickel plated                               |
| Terminal Type                  | Wire Protected                                   |
| Body Material                  | Polyamide PA6.6, with 25% glass fibre reinforced |
| Colour                         | Red-brown                                        |
| Glow Wire Resistance Test Temp | GWT750°C in 2 sec (EN60695-2-11)                 |
| Max Conductor Size (Sq mm)     | 6                                                |
| Max Current (A)                | 41                                               |
| Max Voltage (V)                | 750                                              |
| Working Temperature            | 150                                              |
| Pitch (mm)                     | 12                                               |
| Height (mm)                    | 21.9                                             |
| Width (mm)                     | 23.2                                             |
| Length (mm)                    | 44.3                                             |
| Diameter (mm)                  | 3.2                                              |
| Terminal Screw Material        | White zinc plated steel                          |
| Wire Protection Material       | Stainless steel                                  |