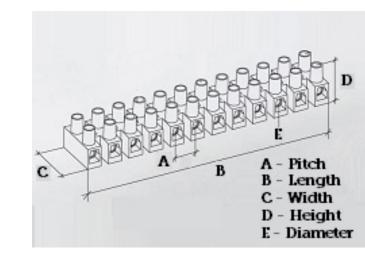

#### **SPECIFICATION**

| Number of Poles                | 4                                                |
|--------------------------------|--------------------------------------------------|
| Terminal Material              | OT58 nickel plated                               |
| Terminal Type                  | Wire Protected                                   |
| Body Material                  | Polyamide PA6.6, with 25% glass fibre reinforced |
| Colour                         | Red-brown                                        |
| Glow Wire Resistance Test Temp | GWT750°C in 2 sec (EN60695-2-11)                 |
| Max Conductor Size (Sq mm)     | 6                                                |
| Max Current (A)                | 41                                               |
| Max Voltage (V)                | 450                                              |
| Working Temperature            | 150                                              |
| Pitch (mm)                     | 12                                               |
| Height (mm)                    | 20.2                                             |
| Width (mm)                     | 23.2                                             |
| Length (mm)                    | 44.3                                             |
| Diameter (mm)                  | 3.2                                              |
| Terminal Screw Material        | White zinc plated steel                          |
| Wire Protection Material       | Stainless steel                                  |