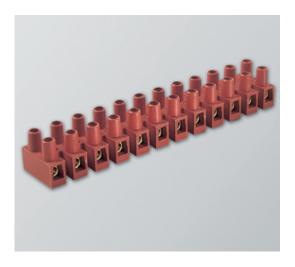

### DESCRIPTION

A 4-pole, high temperature terminal strip, reinforced with 25% Fibreglass, wire protected