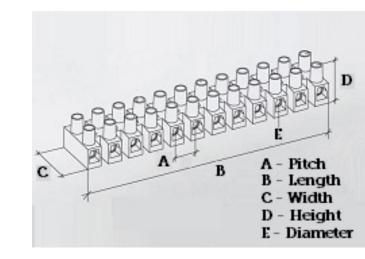

#### **SPECIFICATION**

| Number of Poles                | 5                                                |
|--------------------------------|--------------------------------------------------|
| Terminal Material              | OT58 nickel plated                               |
| Body Material                  | Polyamide PA6.6, with 25% glass fibre reinforced |
| Colour                         | Red-brown                                        |
| Glow Wire Resistance Test Temp | GWT750°C in 2 sec (EN60695-2-11)                 |
| Max Conductor Size (Sq mm)     | 10                                               |
| Max Current (A)                | 57                                               |
| Max Voltage (V)                | 450                                              |
| Working Temperature            | 150                                              |
| Pitch (mm)                     | 12                                               |
| Height (mm)                    | 20.2                                             |
| Width (mm)                     | 23.2                                             |
| Length (mm)                    | 56.3                                             |
| Diameter (mm)                  | 3.2                                              |
| Terminal Screw Material        | White zinc plated steel                          |