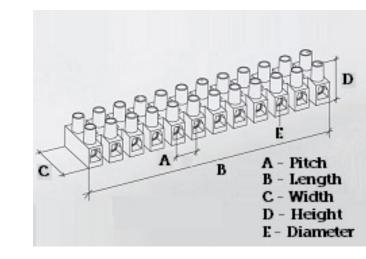

#### **SPECIFICATION**

| Number of Poles                | 5                                                |
|--------------------------------|--------------------------------------------------|
| Terminal Material              | OT58 nickel plated                               |
| Body Material                  | Polyamide PA6.6, with 25% glass fibre reinforced |
| Colour                         | Red-brown                                        |
| Glow Wire Resistance Test Temp | GWT750°C in 2 sec (EN60695-2-11)                 |
| Max Conductor Size (Sq mm)     | 10                                               |
| Max Current (A)                | 57                                               |
| Max Voltage (V)                | 450                                              |
| Working Temperature            | 150                                              |
| Pitch (mm)                     | 12                                               |
| Height (mm)                    | 20.2                                             |
| Width (mm)                     | 23.2                                             |
| Length (mm)                    | 56.3                                             |
| Diameter (mm)                  | 3.2                                              |
| Terminal Screw Material        | White zinc plated steel                          |