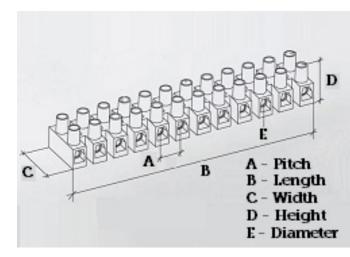

#### **SPECIFICATION**

| Number of Poles                | 6                                                |
|--------------------------------|--------------------------------------------------|
| Terminal Material              | OT58 nickel plated                               |
| Body Material                  | Polyamide PA6.6, with 25% glass fibre reinforced |
| Colour                         | Red-brown                                        |
| Glow Wire Resistance Test Temp | GWT750°C in 2 sec (EN60695-2-11)                 |
| Max Conductor Size (Sq mm)     | 10                                               |
| Max Current (A)                | 57                                               |
| Max Voltage (V)                | 450                                              |
| Working Temperature            | 150                                              |
| Pitch (mm)                     | 12                                               |
| Height (mm)                    | 20.2                                             |
| Width (mm)                     | 23.2                                             |
| Length (mm)                    | 68.3                                             |
| Diameter (mm)                  | 3.2                                              |
| Terminal Screw Material        | White zinc plated steel                          |