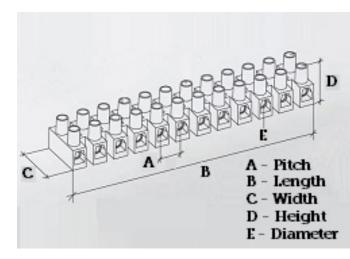

#### **SPECIFICATION**

| Number of Poles                | 6                                                |
|--------------------------------|--------------------------------------------------|
| Terminal Material              | OT58 nickel plated                               |
| Body Material                  | Polyamide PA6.6, with 25% glass fibre reinforced |
| Colour                         | Red-brown                                        |
| Glow Wire Resistance Test Temp | GWT750°C in 2 sec (EN60695-2-11)                 |
| Max Conductor Size (Sq mm)     | 10                                               |
| Max Current (A)                | 57                                               |
| Max Voltage (V)                | 450                                              |
| Working Temperature            | 150                                              |
| Pitch (mm)                     | 12                                               |
| Height (mm)                    | 20.2                                             |
| Width (mm)                     | 23.2                                             |
| Length (mm)                    | 68.3                                             |
| Diameter (mm)                  | 3.2                                              |
| Terminal Screw Material        | White zinc plated steel                          |