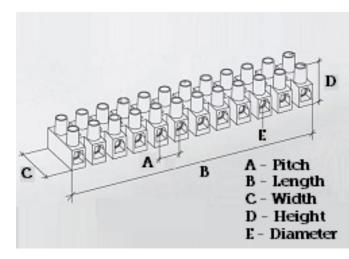

#### **SPECIFICATION**

| Number of Poles                | 6                                                |
|--------------------------------|--------------------------------------------------|
| Terminal Material              | OT58 nickel plated                               |
| Body Material                  | Polyamide PA6.6, with 25% glass fibre reinforced |
| Colour                         | Red-brown                                        |
| Glow Wire Resistance Test Temp | GWT750°C in 2 sec (EN60695-2-11)                 |
| Max Conductor Size (Sq mm)     | 10                                               |
| Max Current (A)                | 57                                               |
| Max Voltage (V)                | 750                                              |
| Working Temperature            | 150                                              |
| Pitch (mm)                     | 12                                               |
| Height (mm)                    | 21.9                                             |
| Width (mm)                     | 23.2                                             |
| Length (mm)                    | 68.3                                             |
| Diameter (mm)                  | 3.2                                              |
| Terminal Screw Material        | White zinc plated steel                          |